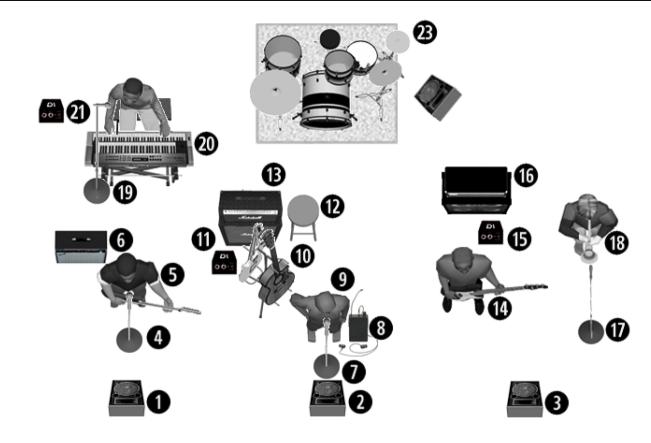

## Solomon Jaye – Stage Plot

| 1. Wedge / Monitor        | 11. D/I Box          | 21. Keys D/I          |  |  |
|---------------------------|----------------------|-----------------------|--|--|
| 2. Wedge / Monitor        | 12. Stool            | 22. Wedge / Monitor   |  |  |
| 3. Wedge / Monitor        | 13. Guitar Amp       | 23. Drum Set (2 toms) |  |  |
| 4. Boom Stand / Vocal Mic | 14. Elec. Bass       | 24.                   |  |  |
| 5. Lead Elec. Guitarist   | 15. Bass D/I         |                       |  |  |
| 6. Elec. Guitar Amp       | 16. Bass Amp         |                       |  |  |
| 7. Boom / Wireless Mic    | 17. Instrument Mic   |                       |  |  |
| 8. IEM                    | 18. Alto Saxophone   |                       |  |  |
| 9. Lead Vocal / Guitars   | 19. Boom / Vocal Mic |                       |  |  |
| 10. Elec. / Acc. Guitars  | 20. Double Keyboard  |                       |  |  |
|                           |                      |                       |  |  |