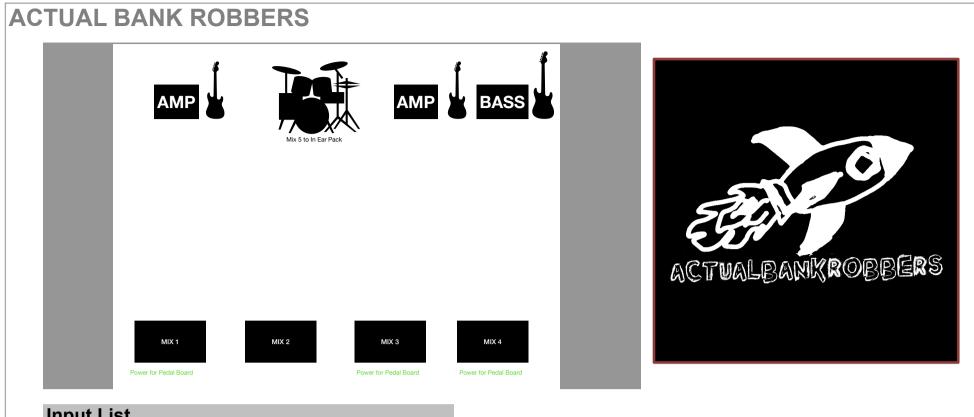

| L | n | p | ut | Li | ist |
|---|---|---|----|----|-----|
|   |   |   |    |    |     |

|                                   |                               | Qty | FX             | Notes |  |
|-----------------------------------|-------------------------------|-----|----------------|-------|--|
| Microphones and DI                | Inputs                        |     |                |       |  |
| Sennheiser Wireless or Similar    | Lead Vocal (Center)           | 1   | Reverb         |       |  |
| Sennheiser e945 or similar        | Guitarist Vocal (Stage Left)  | 1   | Reverb         |       |  |
| Sennheiser e945 or similar        | Guitarist Vocal (Stage Right) | 1   | Reverb         |       |  |
| Sennheiser e945 or similar        | Drummer Vocal                 | 1   | Reverb         |       |  |
| Shure or Sennheiser Drum Mics     | Kick, Snare, Toms, OH, Hi Hat | 7   | up to engineer |       |  |
| Sennheiser e906 or similar        | Stage Left Guitar             | 1   | none           |       |  |
| Sennheiser e906 or similar        | Stage Right Guitar            | 1   | none           |       |  |
| DI box or XLR line for Direct Out | Bass                          | 1   | none           |       |  |

| Back Line                                                |   |                                                                                                         |
|----------------------------------------------------------|---|---------------------------------------------------------------------------------------------------------|
| Amps                                                     |   |                                                                                                         |
| Bass                                                     | 1 | Fender or Ampeg rig above 100 watts                                                                     |
| Guitar Stage Left Guitar Stage Right                     | 1 | Fender or Ampeg rig above 100 watts<br>Fender Deluxe Reverb or similar<br>Fender Twin Reverb or similar |
| Guitar Stage Right                                       |   | Fender Twin Reverb or similar                                                                           |
| Stage Monitors<br>12" Stage Monitors<br>Drum In Ear Pack |   |                                                                                                         |
| 12" Stage Monitors                                       | 4 |                                                                                                         |
| Drum In Ear Pack                                         | 1 | Our drummer deals with tinnitus, it is importa                                                          |
|                                                          |   | that he has the option for in ear monitoring                                                            |
| Drum Set,                                                |   |                                                                                                         |
| Snare drum                                               | 1 | Band provides own Snare                                                                                 |
| Kick drum                                                | 1 |                                                                                                         |
| Rack tom                                                 | 1 |                                                                                                         |
| Floor tom                                                | 1 |                                                                                                         |
| Hi-hat stand                                             | 1 | Band provides own Cymbals                                                                               |
| cymbal stands                                            | 3 | Band provides own Cymbals                                                                               |
|                                                          |   |                                                                                                         |
| Stage Hardware                                           |   |                                                                                                         |
| Guitar Stand                                             | 3 |                                                                                                         |
| Mic Stand (boom)                                         | 3 |                                                                                                         |
| Mic Stand (Straight)                                     | 1 |                                                                                                         |